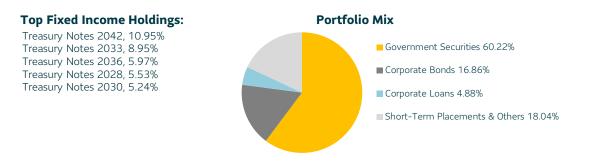

## What does the Fund invest in?

The Income Fund is offered as a fund option exclusive to Sun MaxiLink One, which is an investment-linked life insurance product regulated by the Insurance Commission. The Fund is invested only in high-quality fixed income instruments that are classified as below average risk.

The Fund is suitable for clients with a **moderate risk profile** and medium-term investment horizon. This is for clients who want relatively stable and reasonable returns.

\*Portfolio Mix may shift depending on market conditions.